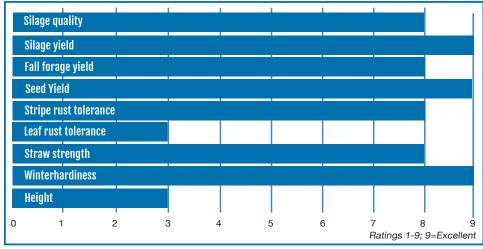

## **Key Attributes:**

- Winter
- Awned (Bearded)
- Early maturity
- Excellent stem to leaf ratio
- Good straw strength
- Very good winterhardiness
- Tolerant of rust
- Prostrate fall growth habit
- Good fall seedling vigor
- High silage yields and quality
- Short plant height
- Adapted widely throughout Mid-Atlantic, Central Plains, and Northern US